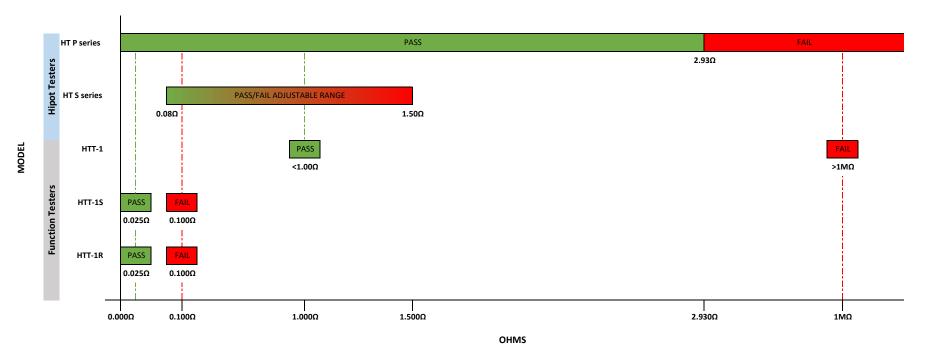

## **GROUND CHECK COMPATIBILITY**

| Hipot Testers | HT P series | Compatible                      | No Compatible                           | No Compatible                           |
|---------------|-------------|---------------------------------|-----------------------------------------|-----------------------------------------|
| Hipot 7       | HT S series | Compatible<br>Set ground to max | Compatible Set ground to min See Note 1 | Compatible Set ground to min See Note 2 |
|               |             | НТТ-1                           | НТ-18                                   | HTT-1R                                  |
|               |             | Function Testers                |                                         |                                         |

**Note 1**: HTT-1S leads must be offset by holding HTT-1 button and then holding the red offset button of Hipot Tester

Note 2: HTT-1R leads must be manually offset by connecting the leads to the Hipot Tester and shorting the ground (green) and return (black) lead and then holding the red offset button of Hipot Tester